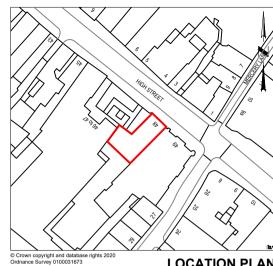

FIRST FLOOR PLAN

THIRD FLOOR PLAN

SECOND FLOOR PLAN

BASEMENT FLOOR PLAN

LOCATION PLAN SCALE 1 : 1250

## boundary of registered land

| drawing title Lease Plan                                 |             |        |    |      |
|----------------------------------------------------------|-------------|--------|----|------|
| Canter                                                   | bury        |        |    |      |
| drawing no:                                              | sheet A4    | scale: | 00 | rev: |
| by:<br>ST                                                | August 2020 |        |    |      |
| Towers Richardson  1B Bleakley Lane  Land Registry Plans |             |        |    |      |