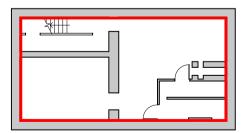

FIRST FLOOR PLAN

THIRD FLOOR PLAN

SECOND FLOOR PLAN

BASEMENT FLOOR PLAN

LOCATION PLAN SCALE 1 : 1250